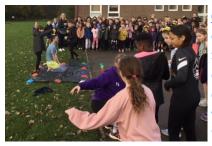

CHILDREN-IN-NEED DAY: On Friday, the children came dressed in their favourite sports clothes. The School Council organised a fun run and the day ended in a custarding of Mr Routledge. Thank you to everyone who donated. If you still wish to donate you can do so through Parent Pay. We will announce the final amount raised on Friday.