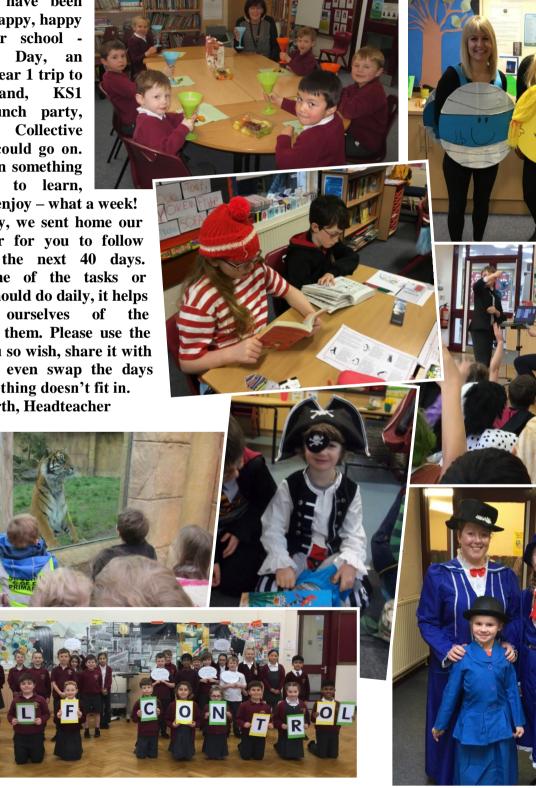

#### Headteacher's Message

This week I have been greeted with happy, happy faces all over school -World Book Day, author visit, Year 1 trip to Flamingo Land, KS1 Proud as Punch party, Year 3 Collective Worship... I could go on. There has been something for everyone to learn,

celebrate and enjoy - what a week! On Wednesday, we sent home our Lent Calendar for you to follow through for the next 40 days. Although some of the tasks or activities we should do daily, it helps remind ourselves of the to importance of them. Please use the calendar if you so wish, share it with your families, even swap the days around if something doesn't fit in. Jane Hainsworth, Headteacher